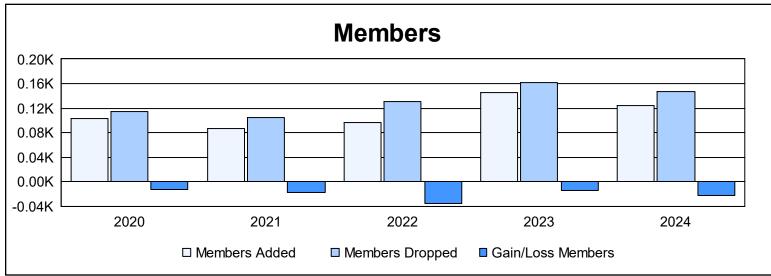

| Year      | New<br>Clubs | Dropped<br>Clubs | Gain/<br>Loss<br>Clubs | New<br>Members | Charter<br>Members | Reinstate<br>Members | Transfer<br>Members | Total<br>Member<br>Added | Total<br>Members<br>Dropped | Gain/<br>Loss<br>Members |
|-----------|--------------|------------------|------------------------|----------------|--------------------|----------------------|---------------------|--------------------------|-----------------------------|--------------------------|
| 2019-2020 | 0            | 1                | -1                     | 80             | 1                  | 16                   | 6                   | 103                      | 115                         | -12                      |
| 2020-2021 | 1            | 3                | -2                     | 59             | 20                 | 5                    | 3                   | 87                       | 104                         | -17                      |
| 2021-2022 | 0            | 1                | -1                     | 88             | 0                  | 5                    | 3                   | 96                       | 131                         | -35                      |
| 2022-2023 | 0            | 1                | -1                     | 129            | 1                  | 4                    | 12                  | 146                      | 161                         | -15                      |
| 2023-2024 | 0            | 2                | -2                     | 102            | 0                  | 9                    | 14                  | 125                      | 147                         | -22                      |
| Average   | 0            | 2                | -1                     | 92             | 4                  | 8                    | 8                   | 111                      | 132                         | -20                      |