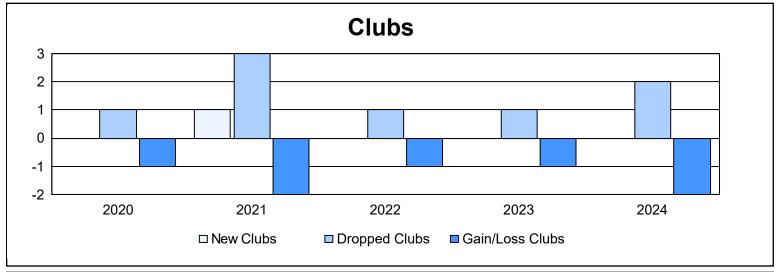

| Year      | New<br>Clubs | Dropped<br>Clubs | Gain/<br>Loss<br>Clubs | New<br>Members | Charter<br>Members | Reinstate<br>Members | Transfer<br>Members | Total<br>Member<br>Added | Total<br>Members<br>Dropped | Gain/<br>Loss<br>Members |
|-----------|--------------|------------------|------------------------|----------------|--------------------|----------------------|---------------------|--------------------------|-----------------------------|--------------------------|
| 2019-2020 | 0            | 1                | -1                     | 80             | 1                  | 16                   | 6                   | 103                      | 115                         | -12                      |
| 2020-2021 | 1            | 3                | -2                     | 59             | 20                 | 5                    | 3                   | 87                       | 104                         | -17                      |
| 2021-2022 | 0            | 1                | -1                     | 88             | 0                  | 5                    | 3                   | 96                       | 131                         | -35                      |
| 2022-2023 | 0            | 1                | -1                     | 129            | 1                  | 4                    | 12                  | 146                      | 161                         | -15                      |
| 2023-2024 | 0            | 2                | -2                     | 102            | 0                  | 9                    | 14                  | 125                      | 147                         | -22                      |
| Average   | 0            | 2                | -1                     | 92             | 4                  | 8                    | 8                   | 111                      | 132                         | -20                      |